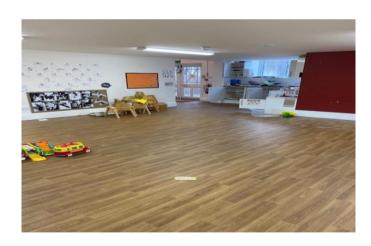

# **DESCRIPTION**

The property comprises accommodation on lower ground, ground and mezzanine floors having previously been a day nursery.

The property benefits from front and rear outdoor play area along with parking.