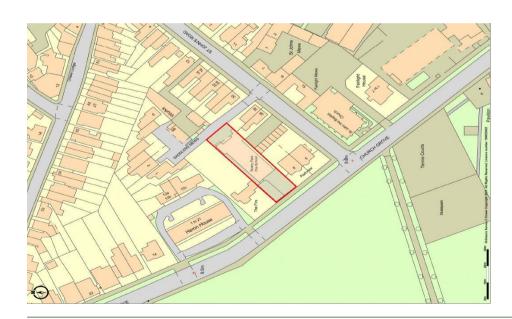

#### PLANNING:

Total Site Area – 0.18 acres

The property has been used as a nursery in the recent past with Asquith Nurseries and Bright Horizons being the most recent occupant.

We understand the property comes within the Conservation Area 18 within the London Borough of Richmond Upon Thames.