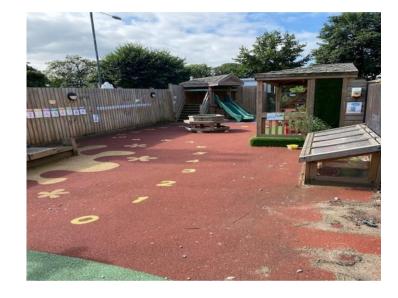

# **DESCRIPTION**

The property comprises accommodation on lower ground, ground and mezzanine floors having previously been a day nursery.

The property benefits from front and rear outdoor play area along with parking.