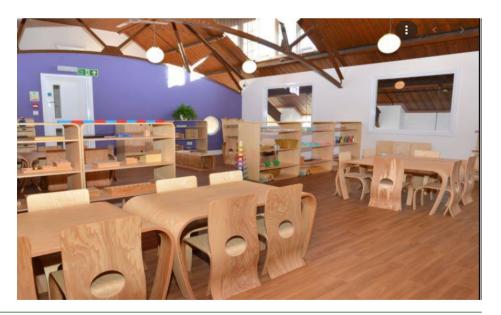

# **DESCRIPTION**

The property comprises accommodation on lower ground, ground and mezzanine floors having previously been a day nursery.

The property benefits from front and rear outdoor play area along with parking.